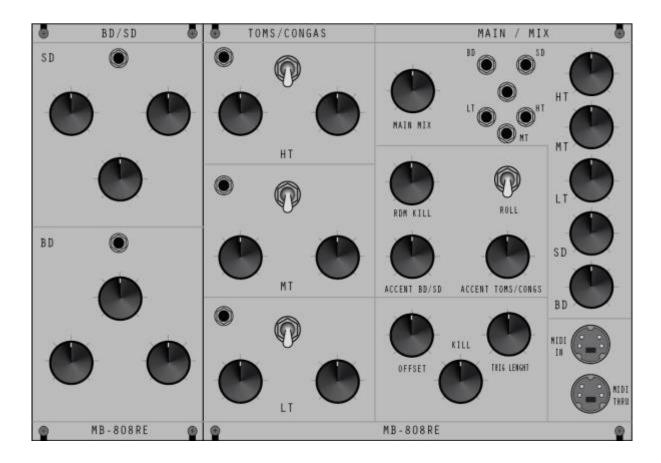

2025/08/22 03:21 1/2 MB-808-RE

## **MB-808RE**

The MB-606RE is a re-edit of TOMS/CONG and BD/SD drum parts of the Roland TR-808 to be controlled via MIDI or CV in a a Eurorack-designed panel.It bases upon the work done on MB-606RE Some Circuit Mods from around Web & time are included.

## **FrontPanel**



## Community users working on it

- Phatline = BD+SD-PCB, BD+SD UI-PCB, AOUT LC/5xTrigger/MIDI-CV In PCB, Program4Core
- Psykhaze = AOUT\_LC/5xTrigger/MIDI-CV In PCB, TOMS/CONG PCB, Main UI PCB, Alu Plates Sourcing & Design

## **Getting Involved?**

Just let a Private message on the forum to users already involved

Last update: 2016/07/03 10:25

From:

http://wiki.midibox.org/ - MIDIbox

Permanent link:

http://wiki.midibox.org/doku.php?id=mb-808re&rev=1467541557

Last update: 2016/07/03 10:25



http://wiki.midibox.org/ Printed on 2025/08/22 03:21