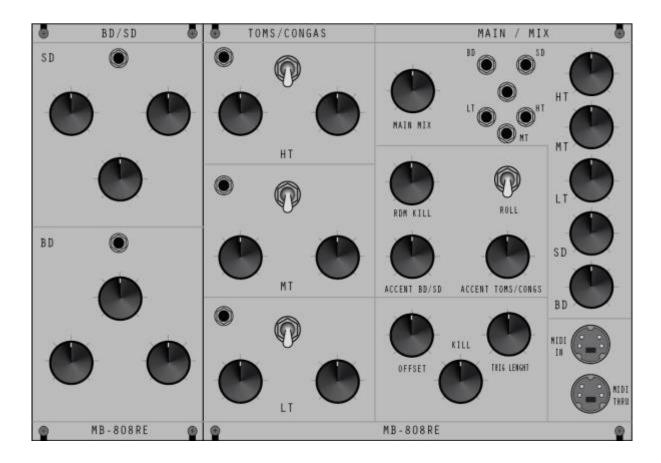

2025/08/22 03:21 1/2 MB-808-RE

## **MB-808-RE**

The MB-808-RE is a re-edit of TOMS/CONG and BD/SD drum parts of the Roland TR-808 to be controlled via MIDI or CV in a a Eurorack-designed panel.It bases upon the work done on MB-606RE Some Circuit Mods from around Web & time are included .

## **FrontPanel**



## Community users working on it

- Phatline = BD+SD-PCB, BD+SD UI-PCB, AOUT LC/5xTrigger/MIDI-CV In PCB, Program4Core
- Psykhaze = AOUT\_LC/5xTrigger/MIDI-CV In PCB, TOMS/CONG PCB, Main UI PCB, Alu Plates Sourcing & Design

## **Getting Involved?**

Just let a Private message on the forum to users already involved

Last update: 2016/07/03 23:56

From:

http://wiki.midibox.org/ - MIDIbox

Permanent link:

http://wiki.midibox.org/doku.php?id=mb-808re&rev=1467590211

Last update: 2016/07/03 23:56



http://wiki.midibox.org/ Printed on 2025/08/22 03:21