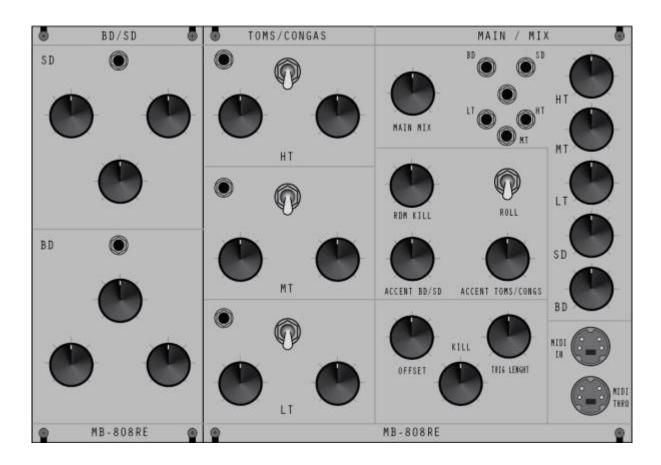

2025/08/22 03:21 1/2 MB-808-RE

### **MB-808-RE**

#### Introduction

The MB-808-RE is a re-edit of TOMS/CONG and BD/SD drum parts of the Roland TR-808 to be controlled via MIDI or CV in a a Eurorack-designed panel.It bases upon the work done on MB-606RE Some Circuit Mods from around Web & time are included .

#### **FrontPanel**



# Community users working on it

- Phatline = BD+SD-PCB , BD+SD UI-PCB, AOUT\_LC/5xTrigger/MIDI-CV In PCB,Program4Core
- Psykhaze = AOUT\_LC/5xTrigger/MIDI-CV In PCB, TOMS/CONG PCB, Main UI PCB, Alu Plates Sourcing & Design

## **Getting Involved?**

Just let a Private message on the forum to users already involved

Last update: 2016/07/04 01:17

From:

http://wiki.midibox.org/ - MIDIbox

Permanent link:

http://wiki.midibox.org/doku.php?id=mb-808re&rev=1467595072

Last update: 2016/07/04 01:17



http://wiki.midibox.org/ Printed on 2025/08/22 03:21