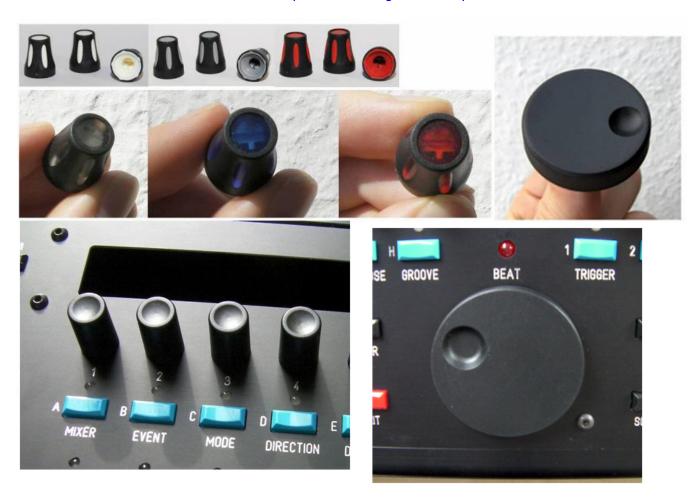

#### You can choose from:

- Drehknopf DK11-170 A.6/4,5 vertieft (recessed, black), see full pics here
- Drehknopf DK16-190V3 A.6/4,5 AT=14 schwarz soft-weiß (opaque white)
- Drehknopf DK16-190V3 A.6/4,5 AT=14 schwarz soft-grau (opaque grey)
- Drehknopf DK16-190V3 A.6/4,5 AT=14 schwarz soft-rot (opaque red)
- Drehknopf DK16-190V3 A.6/4,5 AT=14 schwarz soft-transparent klar (transparent clear)
- Drehknopf DK16-190V3 A.6/4,5 AT=14 schwarz soft-transparent blau (transparent blue)
- Drehknopf DK16-190V3 A.6/4,5 AT=14 schwarz soft-transparent rot (transparent red)
- Drehknopf DK38-144 A.6/4,5 (black)
- Drehknopf DK45-114 A.6/4,5 schwarz (black) (attention! needs a larger hole in the front panel)

### **Dimensions of the knobs:**

- Drehknopf DK11-170 A.6/4,5 vertieft
- Drehknopf DK16-190V3 A.6/4,5 AT=14

- Drehknopf DK38-144 A.6/4,5
- Drehknopf DK45-114 A.6/4,5 schwarz (attention! needs a larger hole in the front panel)