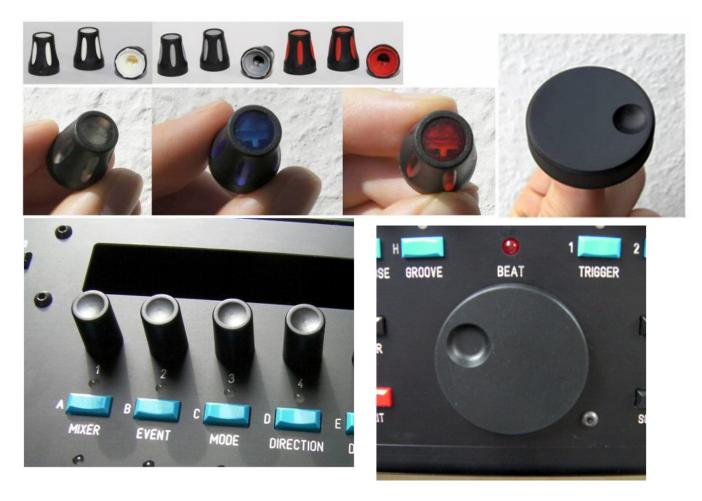

#### You can choose from:

- Drehknopf DK11-170 A.6/4,5 vertieft (recessed, black), see full pics here
- Drehknopf DK16-190V3 A.6/4,5 AT=14 schwarz soft-weiß (opaque white)
- Drehknopf DK16-190V3 A.6/4,5 AT=14 schwarz soft-grau (opaque grey)
- Drehknopf DK16-190V3 A.6/4,5 AT=14 schwarz soft-rot (opaque red)
- Drehknopf DK16-190V3 A.6/4,5 AT=14 schwarz soft-transparent klar (transparent clear)
- Drehknopf DK16-190V3 A.6/4,5 AT=14 schwarz soft-transparent blau (transparent blue)
- Drehknopf DK16-190V3 A.6/4,5 AT=14 schwarz soft-transparent rot (transparent red)
- Drehknopf DK38-144 A.6/4,5 (black)
- Drehknopf DK45-114 A.6/4,5 schwarz (black) (attention! needs a larger hole in the front panel)

#### **Dimensions of the knobs:**

• Drehknopf DK11-170 A.6/4,5 vertieft

- Drehknopf DK16-190V3 A.6/4,5 AT=14
- Drehknopf DK38-144 A.6/4,5
- Drehknopf DK45-114 A.6/4,5 schwarz (attention! needs a larger hole in the front panel)