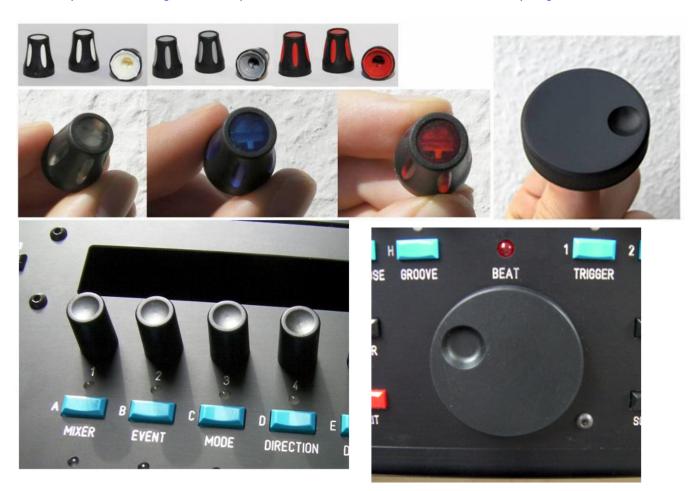

#### You can choose from:

- Drehknopf DK11-170 A.6/4,5 vertieft (recessed, black), see full pics here
- Drehknopf DK16-190V3 A.6/4,5 AT=14 schwarz soft-weiß (opaque white)
- Drehknopf DK16-190V3 A.6/4,5 AT=14 schwarz soft-grau (opaque grey)
- Drehknopf DK16-190V3 A.6/4,5 AT=14 schwarz soft-rot (opaque red)
- Drehknopf DK16-190V3 A.6/4,5 AT=14 schwarz soft-transparent klar (transparent clear)
- Drehknopf DK16-190V3 A.6/4,5 AT=14 schwarz soft-transparent blau (transparent blue)
- Drehknopf DK16-190V3 A.6/4,5 AT=14 schwarz soft-transparent rot (transparent red)
- Drehknopf DK38-144 A.6/4,5 (black)
- Drehknopf DK45-114 A.6/4,5 schwarz (black) (attention! needs a larger hole in the front panel)

#### **Dimensions of the knobs:**

• Drehknopf DK11-170 A.6/4,5 vertieft

- Drehknopf DK16-190V3 A.6/4,5 AT=14
- Drehknopf DK38-144 A.6/4,5
- Drehknopf DK45-114 A.6/4,5 schwarz (attention! needs a larger hole in the front panel)