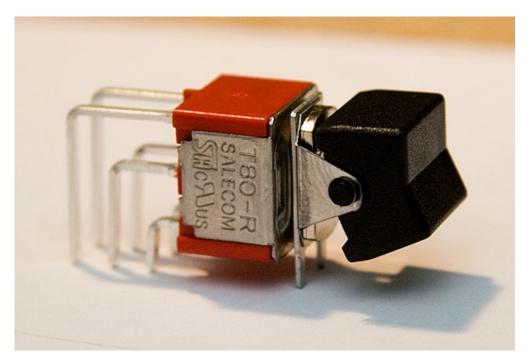

### **MB-6582 Power Switch Bulk Order**

I have about 60 (?) spare DPDT rocker switches that are identical to C64 power switch and fit the MB-6582 PCB.

These come with SmashTV's parts kits already.

So if you can get them from SmashTV, you don't need to get them from me. I'm only trying to make sure I have enough for everyone who needs them and avoid people having more than they really need.

Estimated cost will be AU\$2 each plus AU\$2 postage worldwide (except Australia, which will be cheaper) for up to 4 switches.

There is no need for me to wait until all 60 (?) are allocated. I will just send PayPal invoices as required, using the PayPal email address you have used for the MB-6582 PCB order. Please make sure your PayPal account has your current and correct postal address.