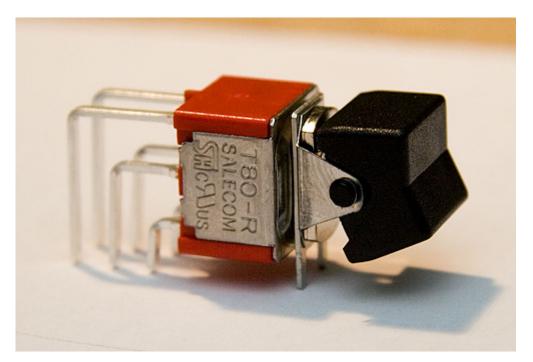

### **MB-6582 Power Switch Bulk Order**

I have about 60 (?) spare DPDT rocker switches that are identical to C64 power switch and fit the MB-6582 PCB.

These come with SmashTV's parts kits already.

So if you can get them from SmashTV, you don't need to get them from me. I'm only trying to make sure I have enough for everyone who needs them and avoid people having more than they really need.