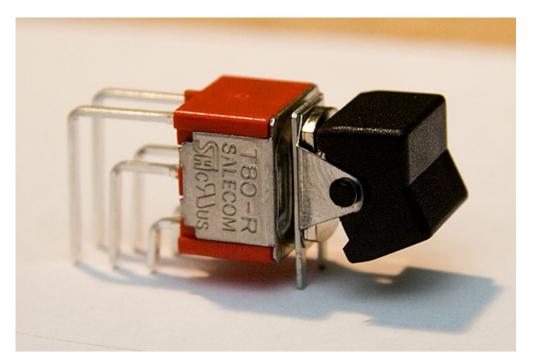

### **MB-6582 Power Switch Bulk Order**

I have about 60 (?) spare DPDT rocker switches that are identical to C64 power switch and fit the MB-6582 PCB.

These come with SmashTV's parts kits already.

So if you can get them from SmashTV, you don't need to get them from me. I'm only trying to make sure I have enough for everyone who needs them and avoid people having more than they really need.

Estimated cost will be AU\$2 each plus AU\$2 postage worldwide (except Australia, which will be cheaper) for up to 4 switches.

There is no need for me to wait until all 60 (?) are allocated. I will just send PayPal invoices as required, using the PayPal email address you have used for the MB-6582 PCB order. Please make sure your PayPal account has your current and correct postal address.