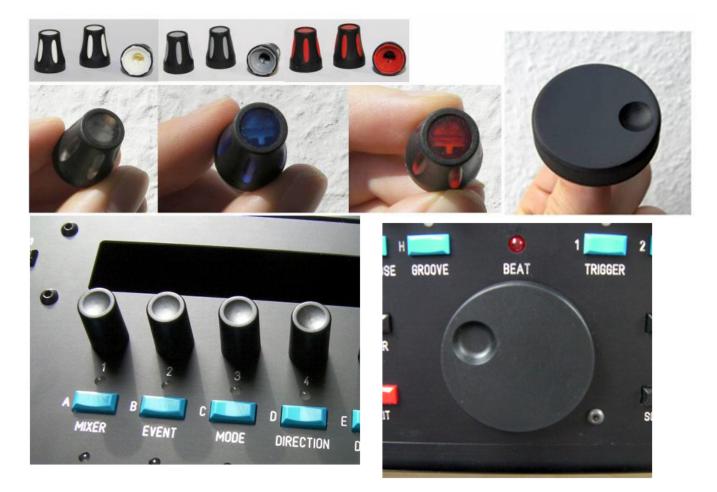

• Forum thread for this bulk order: http://midibox.org/forums/topic/

You can choose from:

- Drehknopf DK11-170 A.6/4,5 vertieft (recessed, black), see full pics here
- Drehknopf DK16-190V3 A.6/4,5 AT=14 schwarz soft-weiß (opaque white)
- Drehknopf DK16-190V3 A.6/4,5 AT=14 schwarz soft-grau (opaque grey)
- Drehknopf DK16-190V3 A.6/4,5 AT=14 schwarz soft-rot (opaque red)
- Drehknopf DK16-190V3 A.6/4,5 AT=14 schwarz soft-transparent klar (transparent clear)
- Drehknopf DK16-190V3 A.6/4,5 AT=14 schwarz soft-transparent blau (transparent blue)
- Drehknopf DK16-190V3 A.6/4,5 AT=14 schwarz soft-transparent rot (transparent red)
- Drehknopf DK38-144 A.6/4,5 (black)
- Drehknopf DK45-114 A.6/4,5 schwarz (black) (attention! needs a larger hole in the front panel)

#### Dimensions of the knobs:

- Drehknopf DK11-170 A.6/4,5 vertieft
- Drehknopf DK16-190V3 A.6/4,5 AT=14

Last update: 2014/04/20 waldorf\_knobs\_bulk\_order\_spring\_2014 http://wiki.midibox.org/doku.php?id=waldorf\_knobs\_bulk\_order\_spring\_2014&rev=1397981110 09:05

- Drehknopf DK38-144 A.6/4,5
- Drehknopf DK45-114 A.6/4,5 schwarz (attention! needs a larger hole in the front panel)