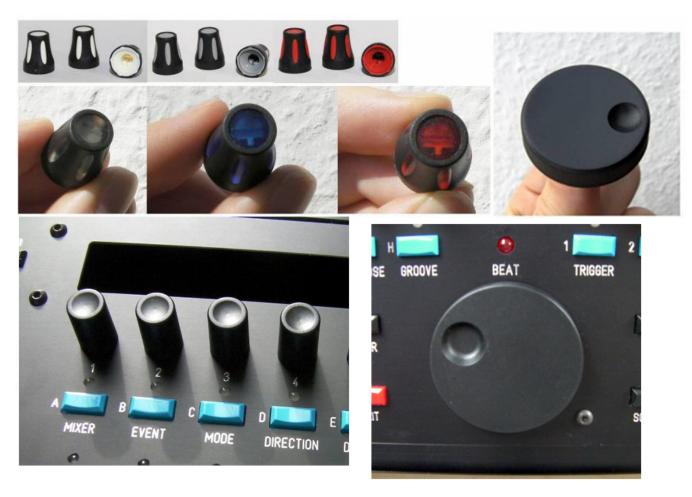

### You can choose from:

- Drehknopf DK11-170 A.6/4,5 vertieft (recessed, black), see full pics here
- Drehknopf DK16-190V3 A.6/4,5 AT=14 schwarz soft-weiß (opaque white)
- Drehknopf DK16-190V3 A.6/4,5 AT=14 schwarz soft-grau (opaque grey)
- Drehknopf DK16-190V3 A.6/4,5 AT=14 schwarz soft-rot (opaque red)
- Drehknopf DK16-190V3 A.6/4,5 AT=14 schwarz soft-transparent klar (transparent clear)
- Drehknopf DK16-190V3 A.6/4,5 AT=14 schwarz soft-transparent blau (transparent blue)
- Drehknopf DK16-190V3 A.6/4,5 AT=14 schwarz soft-transparent rot (transparent red)
- Drehknopf DK38-144 A.6/4,5 (black)
- Drehknopf DK45-114 A.6/4,5 schwarz (black) (attention! needs a larger hole in the front panel)

#### **Dimensions of the knobs:**

- Drehknopf DK11-170 A.6/4,5 vertieft
- Drehknopf DK16-190V3 A.6/4,5 AT=14

- Drehknopf DK38-144 A.6/4,5
- Drehknopf DK45-114 A.6/4,5 schwarz (attention! needs a larger hole in the front panel)