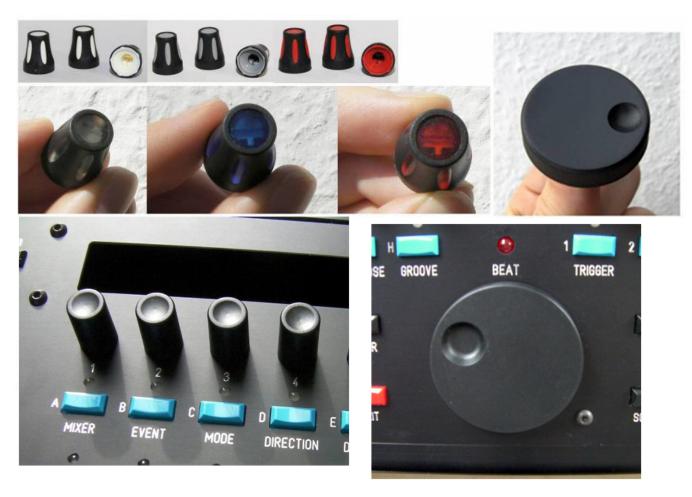

#### You can choose from:

- Drehknopf DK11-170 A.6/4,5 vertieft (recessed, black), see full pics here
- Drehknopf DK16-190V3 A.6/4,5 AT=14 schwarz soft-weiß (opaque white)
- Drehknopf DK16-190V3 A.6/4,5 AT=14 schwarz soft-grau (opaque grey)
- Drehknopf DK16-190V3 A.6/4,5 AT=14 schwarz soft-rot (opaque red)
- Drehknopf DK16-190V3 A.6/4,5 AT=14 schwarz soft-transparent klar (transparent clear)
- Drehknopf DK16-190V3 A.6/4,5 AT=14 schwarz soft-transparent blau (transparent blue)
- Drehknopf DK16-190V3 A.6/4,5 AT=14 schwarz soft-transparent rot (transparent red)
- Drehknopf DK38-144 A.6/4,5 (black)
- Drehknopf DK45-114 A.6/4,5 schwarz (black) (attention! needs a larger hole in the front panel)

#### **Dimensions of the knobs:**

- Drehknopf DK11-170 A.6/4,5 vertieft
- Drehknopf DK16-190V3 A.6/4,5 AT=14

- Drehknopf DK38-144 A.6/4,5
- Drehknopf DK45-114 A.6/4,5 schwarz (attention! needs a larger hole in the front panel)