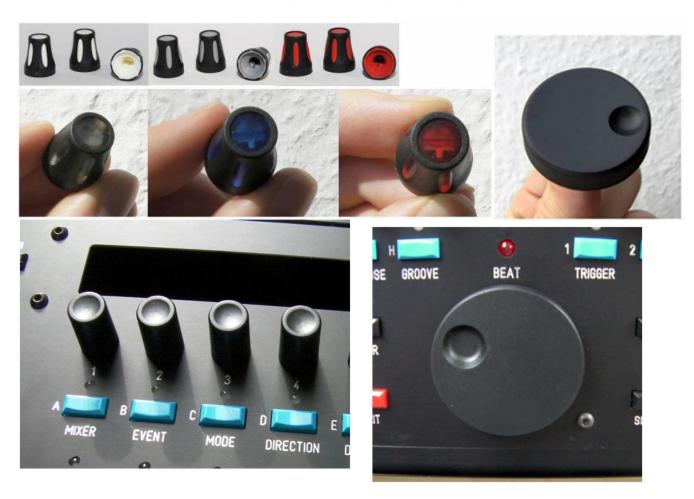

#### You can choose from:

- Drehknopf DK11-170 A.6/4,5 vertieft (recessed, black), see full pics here
- Drehknopf DK16-190V3 A.6/4,5 AT=14 schwarz soft-weiß (opaque white)
- Drehknopf DK16-190V3 A.6/4,5 AT=14 schwarz soft-grau (opaque grey)
- Drehknopf DK16-190V3 A.6/4,5 AT=14 schwarz soft-rot (opaque red)
- Drehknopf DK16-190V3 A.6/4,5 AT=14 schwarz soft-transparent klar (transparent clear)
- Drehknopf DK16-190V3 A.6/4,5 AT=14 schwarz soft-transparent blau (transparent blue)
- Drehknopf DK16-190V3 A.6/4,5 AT=14 schwarz soft-transparent rot (transparent red)
- Drehknopf DK38-144 A.6/4,5 (black)
- Drehknopf DK45-114 A.6/4,5 schwarz (black) (attention! needs a larger hole in the front panel)

### **Dimensions of the knobs:**

- Drehknopf DK11-170 A.6/4,5 vertieft
- Drehknopf DK16-190V3 A.6/4,5 AT=14

- Drehknopf DK38-144 A.6/4,5
- Drehknopf DK45-114 A.6/4,5 schwarz (attention! needs a larger hole in the front panel)