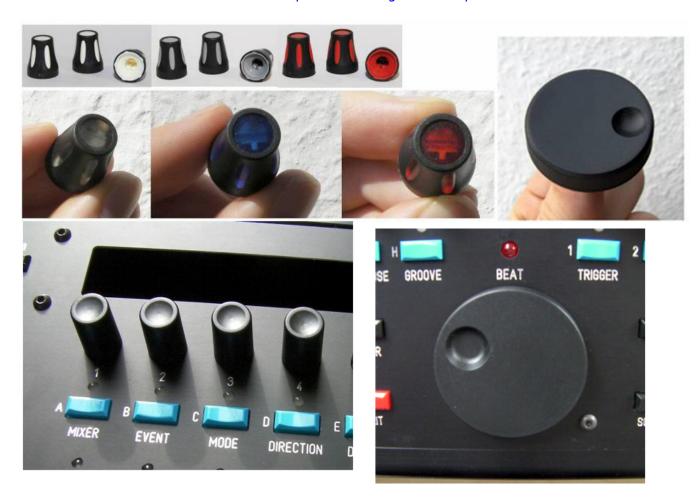

#### You can choose from:

- Drehknopf DK11-170 A.6/4,5 vertieft (recessed, black), see full pics here
- Drehknopf DK16-190V3 A.6/4,5 AT=14 schwarz soft-weiß (opaque white)
- Drehknopf DK16-190V3 A.6/4,5 AT=14 schwarz soft-grau (opaque grey)
- Drehknopf DK16-190V3 A.6/4,5 AT=14 schwarz soft-rot (opaque red)
- Drehknopf DK16-190V3 A.6/4,5 AT=14 schwarz soft-transparent klar (transparent clear)
- Drehknopf DK16-190V3 A.6/4,5 AT=14 schwarz soft-transparent blau (transparent blue)
- Drehknopf DK16-190V3 A.6/4,5 AT=14 schwarz soft-transparent rot (transparent red)
- Drehknopf DK38-144 A.6/4,5 (black)
- Drehknopf DK45-114 A.6/4,5 schwarz (black) (attention! needs a larger hole in the front panel)

#### **Dimensions of the knobs:**

• Drehknopf DK11-170 A.6/4,5 vertieft

- Drehknopf DK16-190V3 A.6/4,5 AT=14
- Drehknopf DK38-144 A.6/4,5
- Drehknopf DK45-114 A.6/4,5 schwarz (attention! needs a larger hole in the front panel)