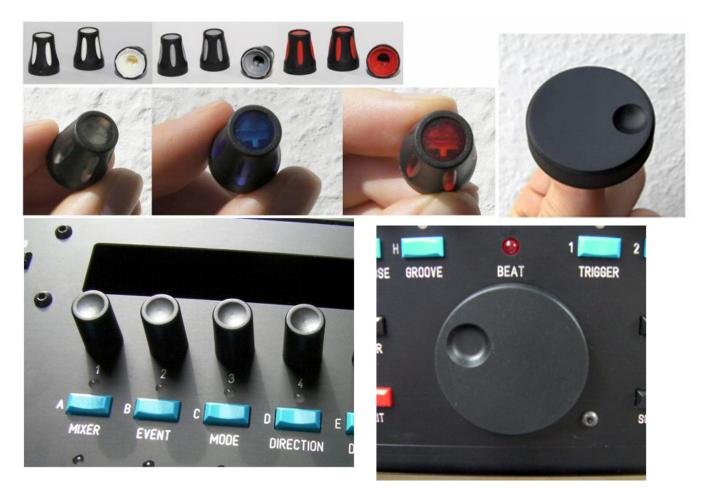

• Forum thread for this bulk order: http://midibox.org/forums/topic/

You can choose from:

- Drehknopf DK11-170 A.6/4,5 vertieft (recessed, black), see full pics here
- Drehknopf DK16-190V3 A.6/4,5 AT=14 schwarz soft-weiß (opaque white)
- Drehknopf DK16-190V3 A.6/4,5 AT=14 schwarz soft-grau (opaque grey)
- Drehknopf DK16-190V3 A.6/4,5 AT=14 schwarz soft-rot (opaque red)
- Drehknopf DK16-190V3 A.6/4,5 AT=14 schwarz soft-transparent klar (transparent clear)
- Drehknopf DK16-190V3 A.6/4,5 AT=14 schwarz soft-transparent blau (transparent blue)
- Drehknopf DK16-190V3 A.6/4,5 AT=14 schwarz soft-transparent rot (transparent red)
- Drehknopf DK38-144 A.6/4,5 (black)
- Drehknopf DK45-114 A.6/4,5 schwarz (black) (attention! needs a larger hole in the front panel)

## Dimensions of the knobs:

• Drehknopf DK11-170 A.6/4,5 vertieft

Last update: 2014/04/21 waldorf\_knobs\_bulk\_order\_spring\_2014 http://wiki.midibox.org/doku.php?id=waldorf\_knobs\_bulk\_order\_spring\_2014&rev=1398090997 15:36

- Drehknopf DK16-190V3 A.6/4,5 AT=14
- Drehknopf DK38-144 A.6/4,5
- Drehknopf DK45-114 A.6/4,5 schwarz (attention! needs a larger hole in the front panel)