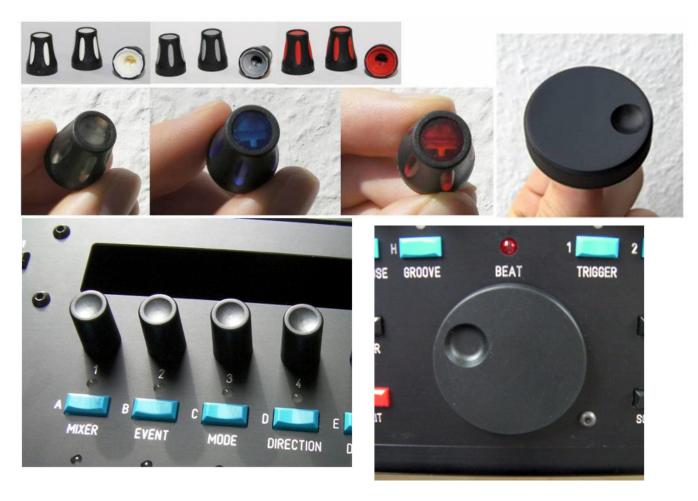

#### You can choose from:

- Drehknopf DK11-170 A.6/4,5 vertieft (recessed, black), see full pics here
- Drehknopf DK16-190V3 A.6/4,5 AT=14 schwarz soft-weiß (opaque white)
- Drehknopf DK16-190V3 A.6/4,5 AT=14 schwarz soft-grau (opaque grey)
- Drehknopf DK16-190V3 A.6/4,5 AT=14 schwarz soft-rot (opaque red)
- Drehknopf DK16-190V3 A.6/4,5 AT=14 schwarz soft-transparent klar (transparent clear)
- Drehknopf DK16-190V3 A.6/4,5 AT=14 schwarz soft-transparent blau (transparent blue)
- Drehknopf DK16-190V3 A.6/4,5 AT=14 schwarz soft-transparent rot (transparent red)
- Drehknopf DK38-144 A.6/4,5 (black)
- Drehknopf DK45-114 A.6/4,5 schwarz (black) (attention! needs a larger hole in the front panel)

#### **Dimensions of the knobs:**

• Drehknopf DK11-170 A.6/4,5 vertieft

- Drehknopf DK16-190V3 A.6/4,5 AT=14
- Drehknopf DK38-144 A.6/4,5
- Drehknopf DK45-114 A.6/4,5 schwarz (attention! needs a larger hole in the front panel)