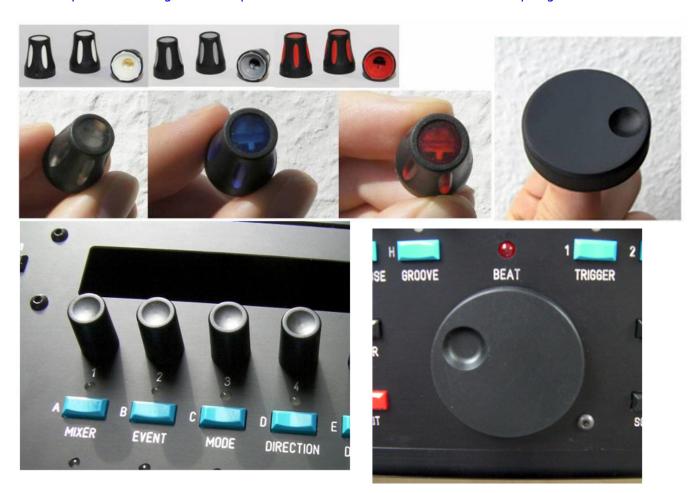

#### You can choose from:

- Drehknopf DK11-170 A.6/4,5 vertieft (recessed, black), see full pics here
- Drehknopf DK16-190V3 A.6/4,5 AT=14 schwarz soft-weiß (opaque white)
- Drehknopf DK16-190V3 A.6/4,5 AT=14 schwarz soft-grau (opaque grey)
- Drehknopf DK16-190V3 A.6/4,5 AT=14 schwarz soft-rot (opaque red)
- Drehknopf DK16-190V3 A.6/4,5 AT=14 schwarz soft-transparent klar (transparent clear)
- Drehknopf DK16-190V3 A.6/4,5 AT=14 schwarz soft-transparent blau (transparent blue)
- Drehknopf DK16-190V3 A.6/4,5 AT=14 schwarz soft-transparent rot (transparent red)
- Drehknopf DK38-144 A.6/4,5 (black)
- Drehknopf DK45-114 A.6/4,5 schwarz (black) (attention! needs a larger hole in the front panel)

### **Dimensions of the knobs:**

• Drehknopf DK11-170 A.6/4,5 vertieft

- Drehknopf DK16-190V3 A.6/4,5 AT=14
- Drehknopf DK38-144 A.6/4,5
- Drehknopf DK45-114 A.6/4,5 schwarz (attention! needs a larger hole in the front panel)