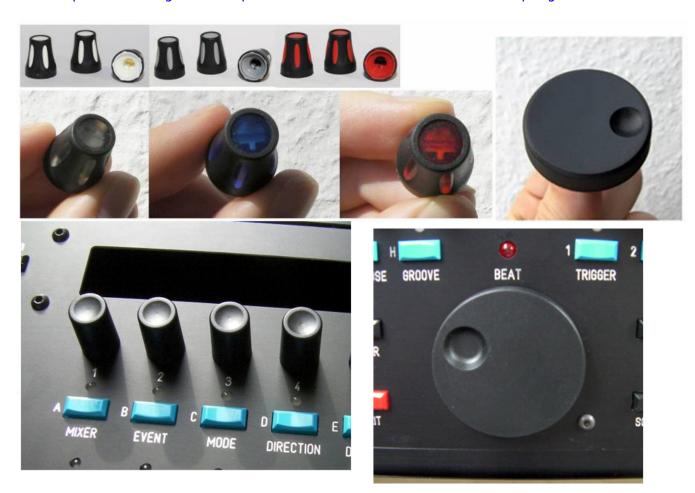

#### You can choose from:

- Drehknopf DK11-170 A.6/4,5 vertieft (recessed, black), see full pics here
- Drehknopf DK16-190V3 A.6/4,5 AT=14 schwarz soft-weiß (opaque white)
- Drehknopf DK16-190V3 A.6/4,5 AT=14 schwarz soft-grau (opaque grey)
- Drehknopf DK16-190V3 A.6/4,5 AT=14 schwarz soft-rot (opaque red)
- Drehknopf DK16-190V3 A.6/4,5 AT=14 schwarz soft-transparent klar (transparent clear)
- Drehknopf DK16-190V3 A.6/4,5 AT=14 schwarz soft-transparent blau (transparent blue)
- Drehknopf DK16-190V3 A.6/4,5 AT=14 schwarz soft-transparent rot (transparent red)
- Drehknopf DK38-144 A.6/4,5 (black)
- Drehknopf DK45-114 A.6/4,5 schwarz (black) (attention! needs a larger hole in the front panel)

#### **Dimensions of the knobs:**

• Drehknopf DK11-170 A.6/4,5 vertieft

- Drehknopf DK16-190V3 A.6/4,5 AT=14
- Drehknopf DK38-144 A.6/4,5
- Drehknopf DK45-114 A.6/4,5 schwarz (attention! needs a larger hole in the front panel)