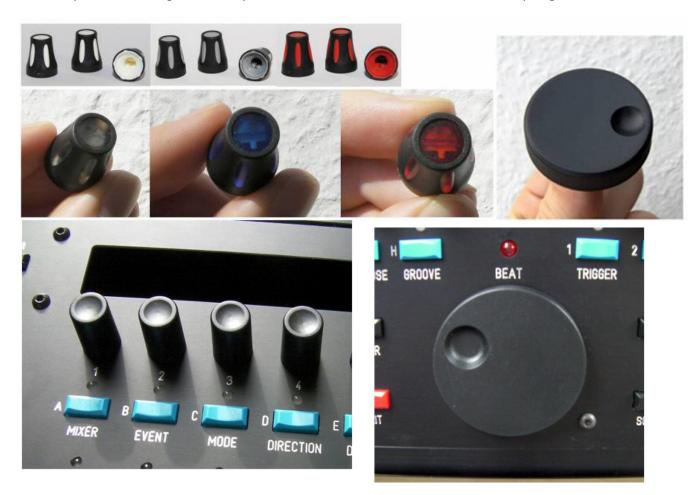

#### You can choose from:

- Drehknopf DK11-170 A.6/4,5 vertieft (recessed, black), see full pics here
- Drehknopf DK16-190V3 A.6/4,5 AT=14 schwarz soft-weiß (opaque white)
- Drehknopf DK16-190V3 A.6/4,5 AT=14 schwarz soft-grau (opaque grey)
- Drehknopf DK16-190V3 A.6/4,5 AT=14 schwarz soft-rot (opaque red)
- Drehknopf DK16-190V3 A.6/4,5 AT=14 schwarz soft-transparent klar (transparent clear)
- Drehknopf DK16-190V3 A.6/4,5 AT=14 schwarz soft-transparent blau (transparent blue)
- Drehknopf DK16-190V3 A.6/4,5 AT=14 schwarz soft-transparent rot (transparent red)
- Drehknopf DK38-144 A.6/4,5 (black)
- Drehknopf DK45-114 A.6/4,5 schwarz (black) (attention! needs a larger hole in the front panel)

### **Dimensions of the knobs:**

• Drehknopf DK11-170 A.6/4,5 vertieft

- Drehknopf DK16-190V3 A.6/4,5 AT=14
- Drehknopf DK38-144 A.6/4,5
- Drehknopf DK45-114 A.6/4,5 schwarz (attention! needs a larger hole in the front panel)